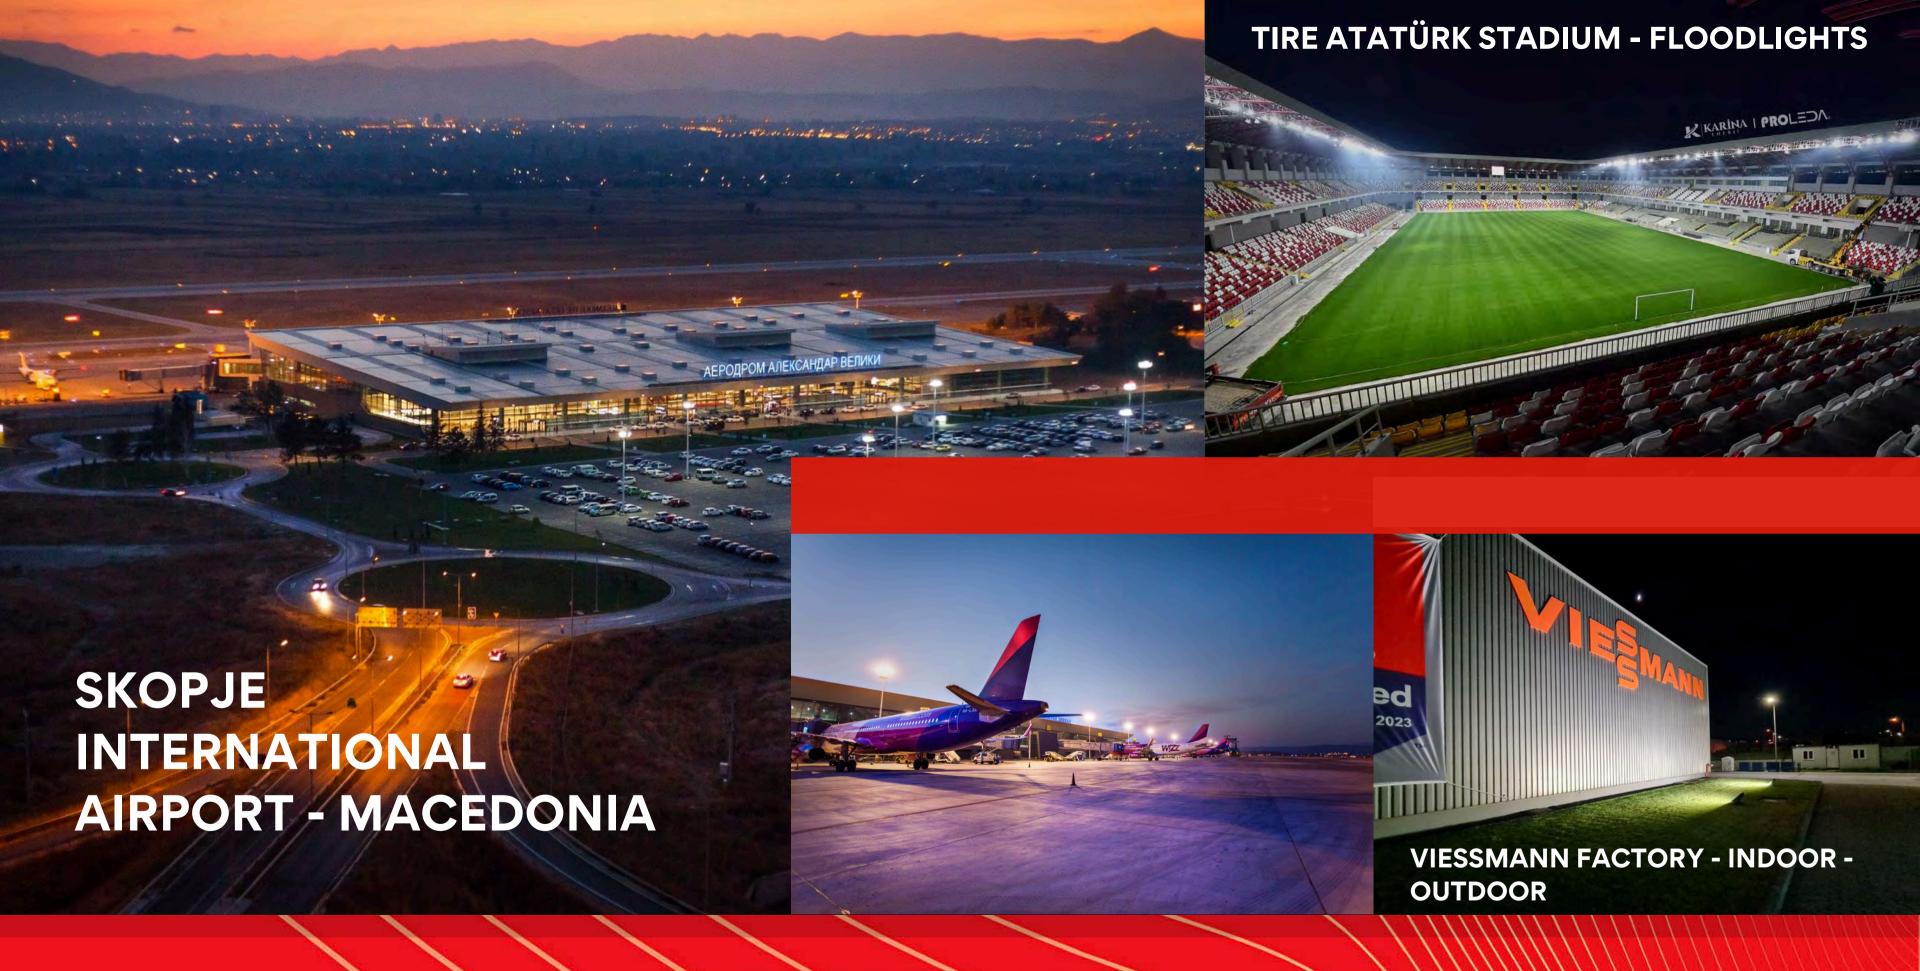

------------------------------------------------------------------|------------------|
| <ul><li>18W - 60W</li><li>2500lm - 8000lm</li></ul> | <ul> <li>Aluminum Extrusion / Policarbonate</li> <li>Acrilic / Policarbonate</li> </ul> | • IP65<br>• IK08 |







## PANEL BACKLIGHTS

| Dimensions    | • 60x60 - 30x30 - 30x60 - 30x120                           |
|---------------|------------------------------------------------------------|
| Power Options | • 15W - 36W - 42W                                          |
| Extra Options | • Recessed - Surface Mounted - Slim - Decorative - Sterile |





## **DOOWNLIGHTS**

- Single Body up to 3 Meters
- Decorative, Clean Finish
- Recessed Surface Pendant

## LINEAR LIGHTING

- Power: 8W 30W
- Dimensions Options
- Homogeneous Light Distribution









REFERENCES







**CAN PRIVATE HOSPITAL - INDOOR - STRELIZED PANELS** 









REFERENCES



VISIT OUR WEBSITE www.karinaenerji.com



CONTACT US export@karinaenerji.com ali@karinaenerji.com