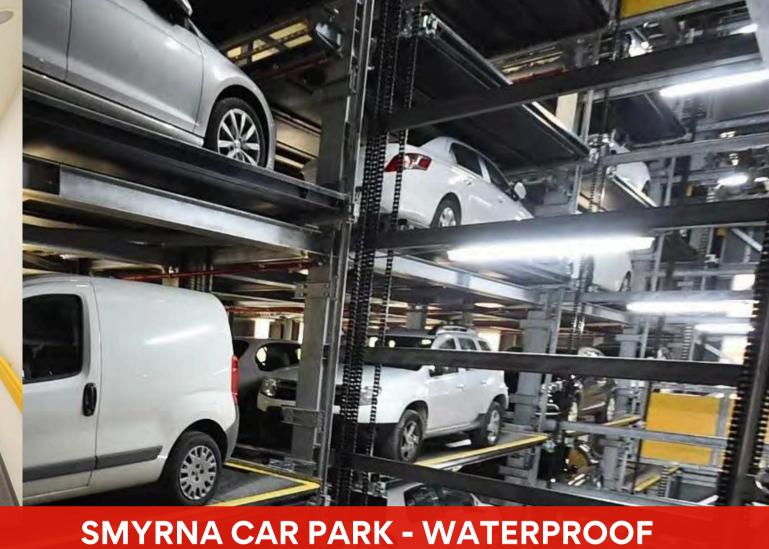

## **WATERPROOFS LUMINAIRES**

| Power/Lm Specs                                      | Body                                                                                    | Durability       |
|-----------------------------------------------------|-----------------------------------------------------------------------------------------|------------------|
| <ul><li>18W - 60W</li><li>2500lm - 8000lm</li></ul> | <ul> <li>Aluminum Extrusion / Policarbonate</li> <li>Acrilic / Policarbonate</li> </ul> | • IP65<br>• IK08 |