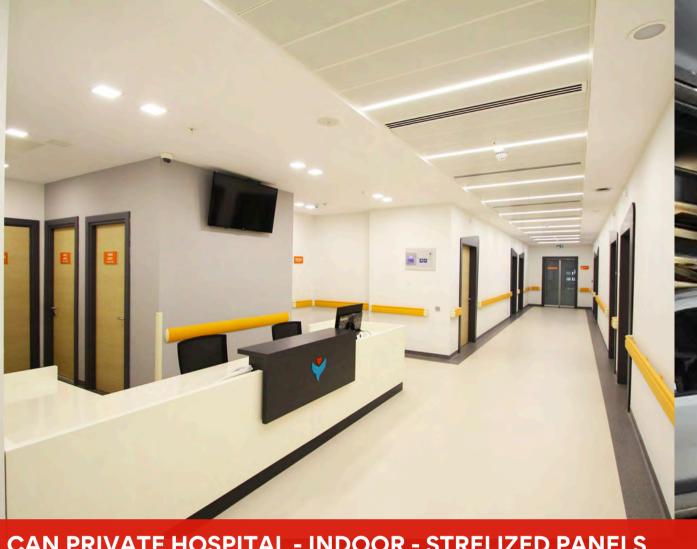

## LINEAR LIGHTING

- Power: 8W 30W
- Dimensions Options
- Homogeneous Light Distribution

REFERENCES

**CAN PRIVATE HOSPITAL - INDOOR - STRELIZED PANELS** 

REFERENCES

VISIT OUR WEBSITE www.karinaenerji.com

CONTACT US export@karinaenerji.com ali@karinaenerji.com