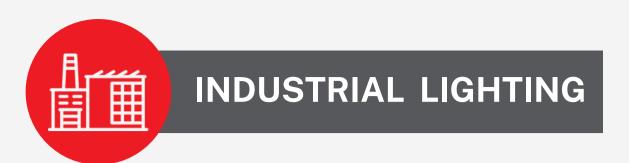

### **HIGH BAYS**

- 75W 200W
- Square Rectangular Linear
- High Productivity
- IP65-66 IK08
- Mounting Options Straight Arm -Pendant - Slide Arm