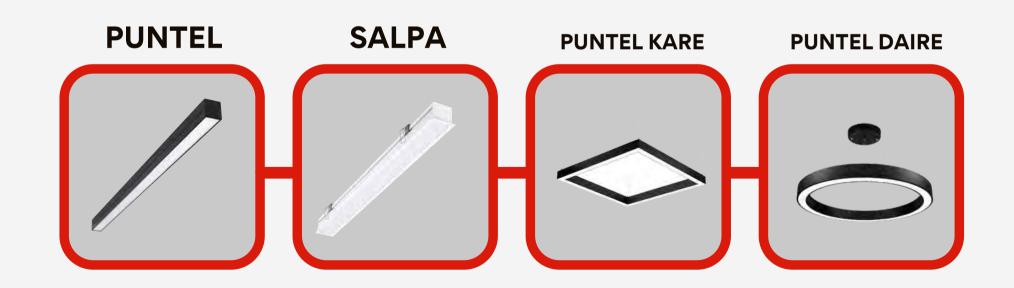

## LINEAR LIGHTING

- Power: 8W 30W
- Dimensions Options
- Homogeneous Light Distribution

REFERENCES

**CAN PRIVATE HOSPITAL - INDOOR - STRELIZED PANELS** 

REFERENCES

VISIT OUR WEBSITE www.karinaenerji.com

CONTACT US export@karinaenerji.com ali@karinaenerji.com