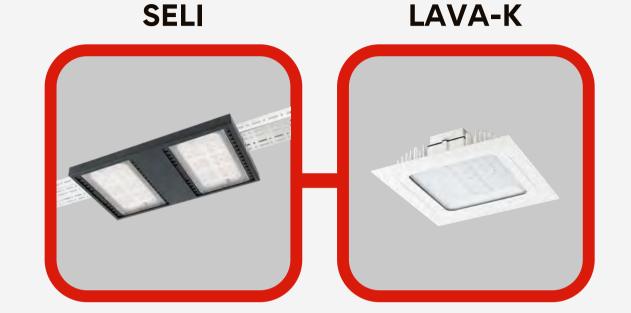

### **EX-PROOF LIGHTS**

- 75W 150W
- Wide Optic Options
- Best for Explosive Areas
- ATEX 2 Zone 2
- IP66 IK10