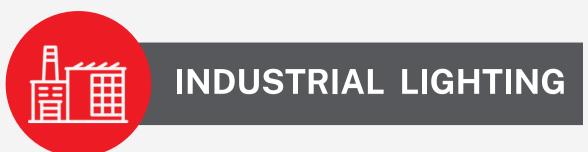

## **OUTDOOR LIGHTING**

### **HIGH BAYS**

- 75W 200W
- Square Rectangular Linear
- High Productivity
- IP65-66 IK08
- Mounting Options Straight Arm -Pendant - Slide Arm