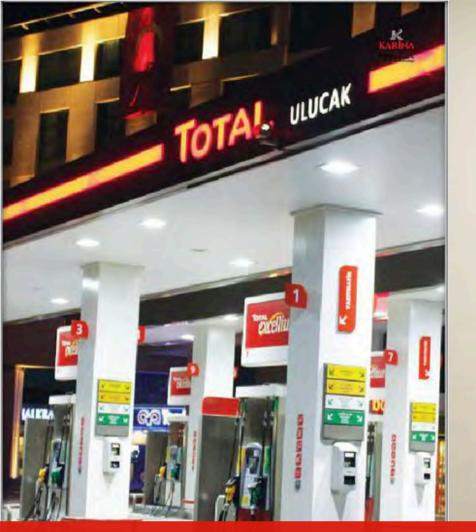

### **CANOPY**

- 75W 150W
- Wide Optic Options
- Best for Gas Stations
- IP66 IK08