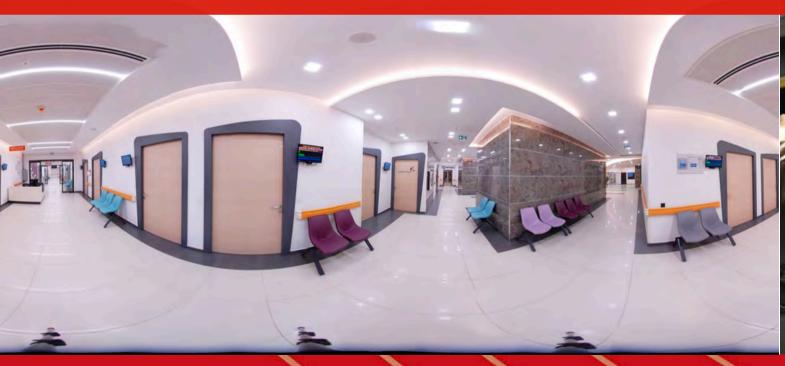

## LINEAR LIGHTING

- Power: 8W 30W
- Dimensions Options
- Homogeneous Light Distribution

REFERENCES

**CAN PRIVATE HOSPITAL - INDOOR - STRELIZED PANELS** 

REFERENCES

VISIT OUR WEBSITE www.karinaenerji.com

CONTACT US export@karinaenerji.com ali@karinaenerji.com