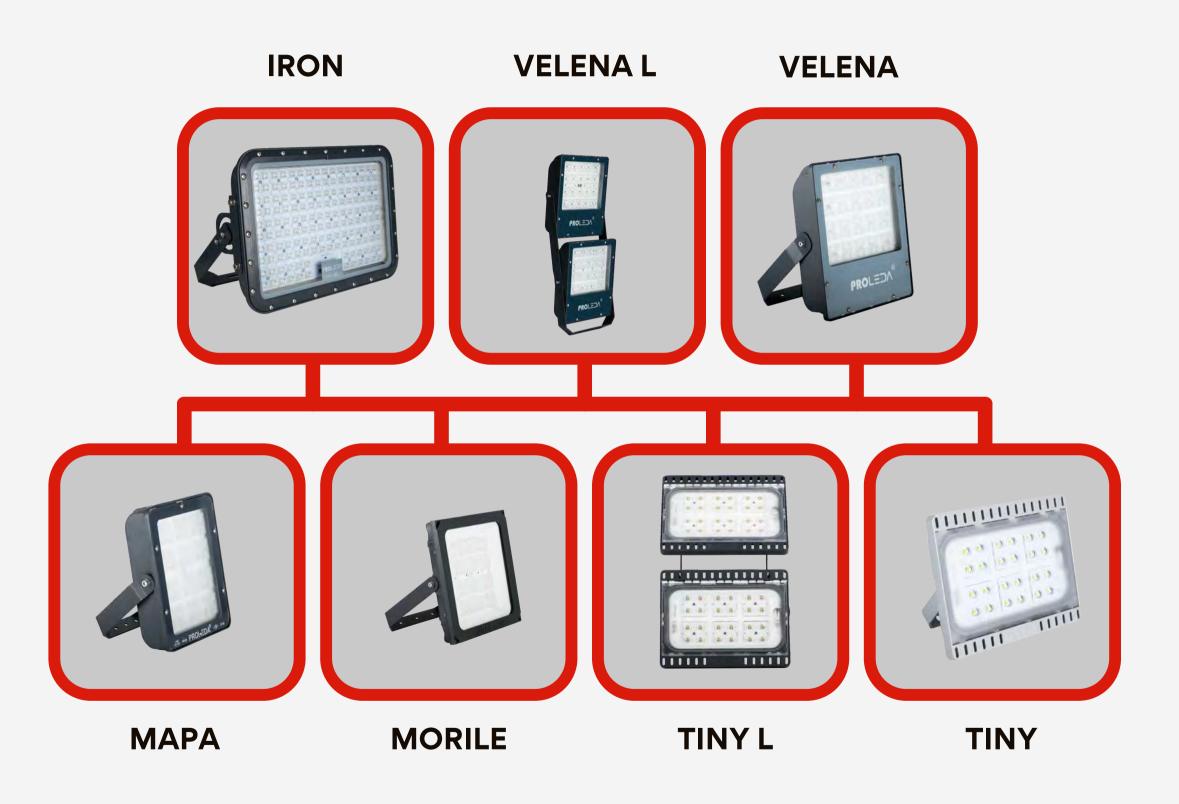

# **FLOODLIGHTS**

Power/L m Specs

- 30W 4000lm (ProSeri)
- 600W 85000lm (ProSeri)

Body

- Aluminum Injection
- Tempered Glass

Durability

- IP66
- IK08