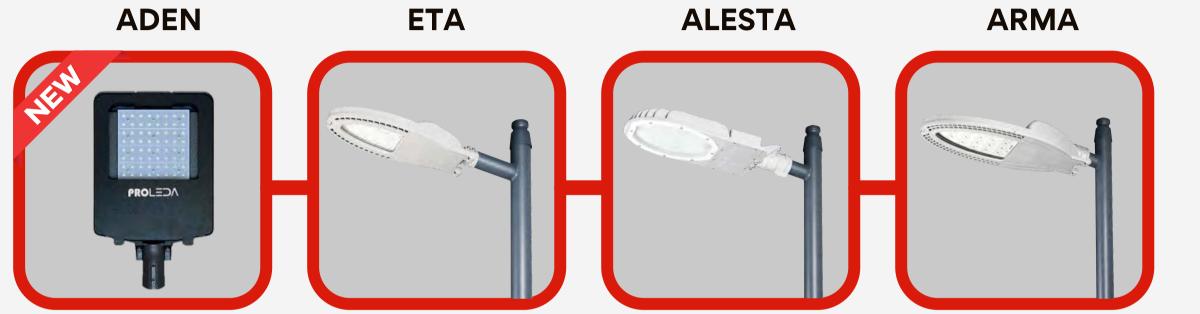

ost accurate offer.



### **FINANCIAL SUPPORT**

We offer flexible and various payment alternatives for your project investment costs.



### **ASSEMBLY**

We bring your project to life with a team of experts in the field.



#### **AFTER SALES SERVICE**

We don't leave you alone when your project comes to life.



#### **CERTIFICATES**

We produce ENEC, TSE, ISO, CE, ATEX certified products

# **PROJECTING**

On-Site Discovery Service

DIAlux Study

Carbon Footprint
Calculation

Product Layout
in the Project File

DIAlux Study

Energy Saving Investment Return Analysis





# PRODUCT CATEGORIES









# **FLOODLIGHTS**

Power/L m Specs

- 30W 4000lm (ProSeri)
- 600W 85000lm (ProSeri)

Body

- Aluminum Injection
- Tempered Glass

Durability

- IP66
- IK08







## **OUTDOOR LIGHTING**





## **STREET LIGHTS**

- 30W 200W Power
- IKO8 IP66
- Easy access to Driver Box

## **PARK/GARDEN LIGHTS**

- 40W 60W Power
- Modern Design
- Homogenous Light











### **HIGH BAYS**

- 75W 200W
- Square Rectangular Linear
- High Productivity
- IP65-66 IK08
- Mounting Options Straight Arm -Pendant - Slide Arm

### **CANOPY**

- 75W 150W
- Wide Optic Options
- Best for Gas Stations
- IP66 IK08

### **EX-PROOF LIGHTS**

- 75W 150W
- Wide Optic Options
- Best for Explosive Areas
- ATEX 2 Zone 2
- IP66 IK10







## **WATERPROOFS LUMINAIRES**

| Power/Lm Specs                                      | Body                                                                                    | Durability       |
|-----------------------------------------------------|-------------------------