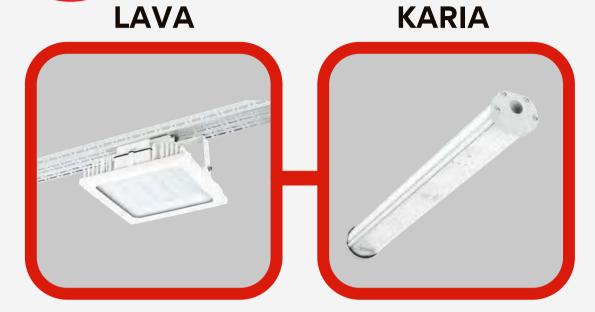

### **HIGH BAYS**

- 75W 200W
- Square Rectangular Linear
- High Productivity
- IP65-66 IK08
- Mounting Options Straight Arm -Pendant - Slide Arm