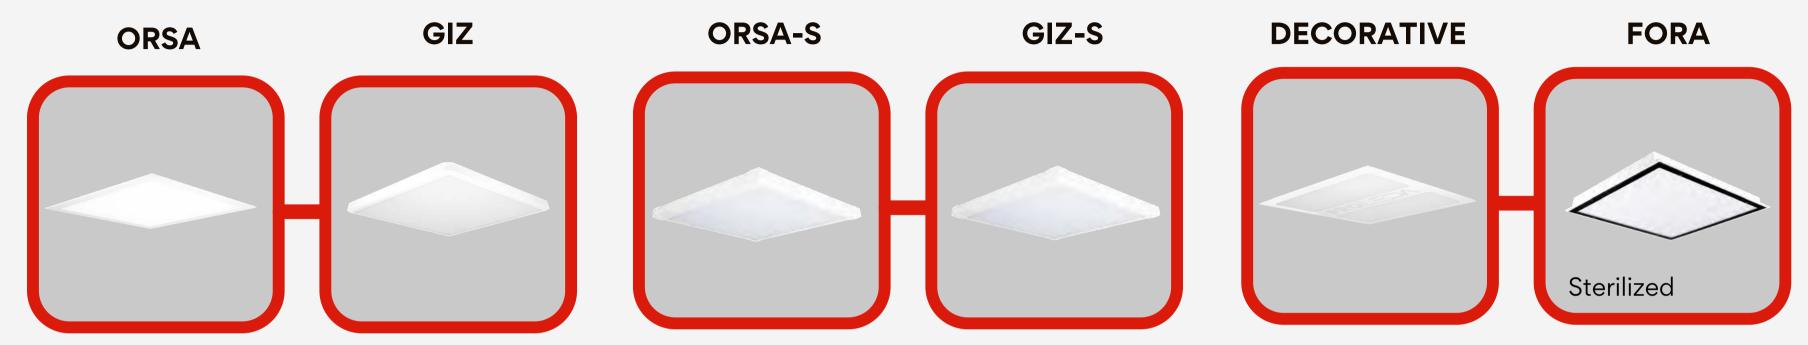

## PANEL BACKLIGHTS

| Dimensions    | • 60x60 - 30x30 - 30x60 - 30x120                           |
|---------------|------------------------------------------------------------|
| Power Options | • 15W - 36W - 42W                                          |
| Extra Options | • Recessed - Surface Mounted - Slim - Decorative - Sterile |

## **DOOWNLIGHTS**

- Single Body up to 3 Meters
- Decorative, Clean Finish
- Recessed Surface Pendant