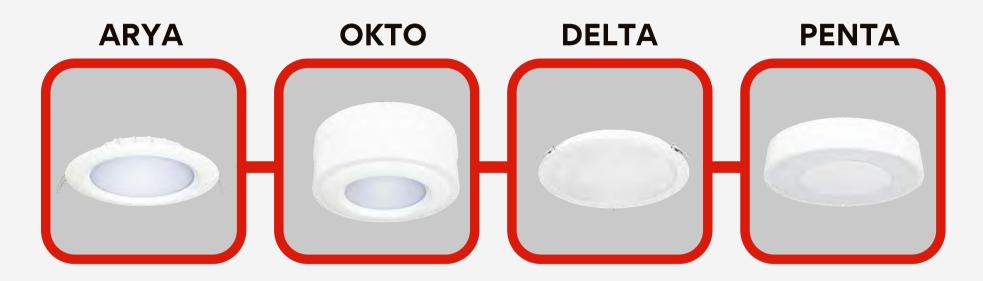

## **DOOWNLIGHTS**

- Single Body up to 3 Meters
- Decorative, Clean Finish
- Recessed Surface Pendant